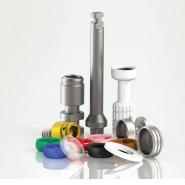

# Overdenture VulkanLoc®

#### VulkanLoc® Abutment (Grade 5 Titanium + TiN Coating)

2mm

6mm

h1.0 mm VEXT11N1000 VEXT11R1000

30 Ncm (max.)

NP

h2.0 mm VEXT11N2000 VEXT11R2000

h3.0 mm VEXT11N3000 VEXT11R3000

h4.0 mm VEXT11N4000 VEXT11R4000

VEXT11N5000 VEXT11R5000

-VEXT11R6000

Retentions VulkanLoc®

### VulkanLoc® Processing Package

L0100

Housing with Black Retainer

L0409 X4

# VulkanLoc® Analog