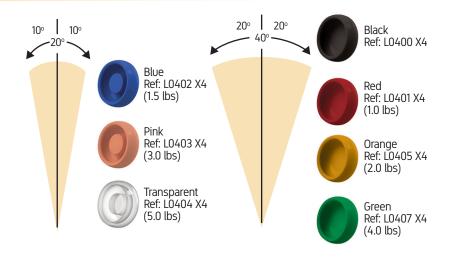

# Overdenture VulkanLoc®





#### VulkanLoc® Abutment (Grade 5 Titanium + TiN Coating)





2mm







6mm



h1.0 mm VEXT11N1000 VEXT11R1000

30 Ncm (max.)

NP

h2.0 mm VEXT11N2000 VEXT11R2000

h3.0 mm VEXT11N3000 VEXT11R3000

h4.0 mm VEXT11N4000 VEXT11R4000

VEXT11N5000 VEXT11R5000

-VEXT11R6000

Retentions VulkanLoc®



### VulkanLoc® Processing Package



L0100

Housing with Black Retainer



L0409 X4

# VulkanLoc® Analog



#### Mounter for VulkanLoc®



#### **Spacer Ring**



#### Smart Tool VulkanLoc®



VDVL-3 Multi Functional Tool for VulkanLoc® System

#### VulkanLoc® Driver



Contra-Angle VDVL-1



## Imp. Coping for VulkanLoc®



L0202