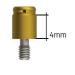

#### VulkanLoc® Abutment (Grade 5 Titanium + TiN Coating)

2mm

6mm

h1.0 mm VEXT11N1000 VEXT11R1000

30 Ncm (max.)

NP

h2.0 mm VEXT11N2000 VEXT11R2000

h3.0 mm VEXT11N3000 VEXT11R3000