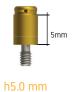

#### VulkanLoc® Abutment (Grade 5 Titanium + TiN Coating)

2mm

6mm

h1.0 mm VEXT11N1000 VEXT11R1000

30 Ncm (max.)

NP

h2.0 mm VEXT11N2000 VEXT11R2000

h3.0 mm VEXT11N3000 VEXT11R3000

h4.0 mm VEXT11N4000 VEXT11R4000

VEXT11N5000 VEXT11R5000

-VEXT11R6000

Retentions VulkanLoc®